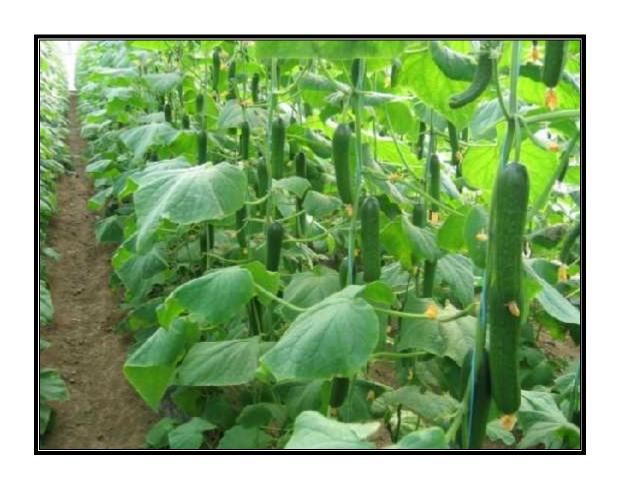

## Cucumber GVS18190 F<sub>1</sub> Hybrid

Description: Winter parthenocarpic indeterminate and highly

productive 1 fruit per node with a uniform fruit setting. Fruits are dark green, straight and glossy. Fruit size

averages 14-16 cm.

Type: Parthenocarpic Cucumber, ensuring continuous stable

Production and high yield in Late Autumn and winter Season. Standard fruit quality in winter segment

Disease: Tolerance Multiple virus, CMV, MMV, WMV, ZMV, PM, DM,

Comments: Cucumber GVS 18190 F1 Hybrid Parthenocarpic

Female hybrid of the Beit Alpha family. It is most suitable for planting in plastic houses, net houses or

low tunnels. It has good taste, texture and flavor.