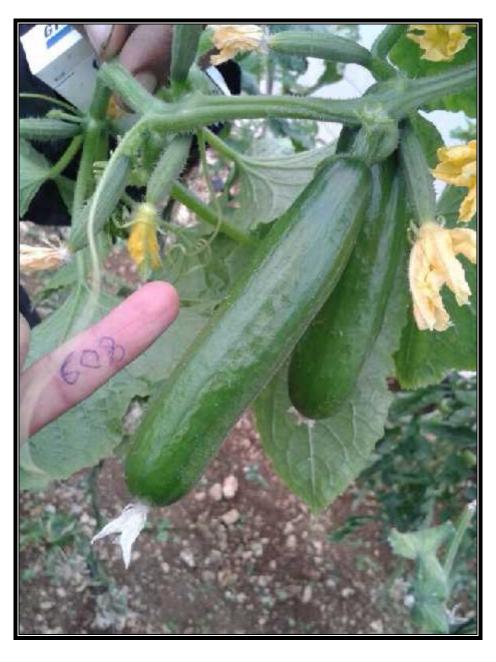

## Cucumber GVS 18178 F<sub>1</sub> Hybrid

Description: Cucumber GVS 608 is a Parthenocarpic plant habit, climbing

indeterminate and highly productive 2 to 3 fruits per node with a uniform fruit setting. Fruits are dark green, straight

and glossy. Fruit size averages 14-16 cm.

Type: Hybrid Parthenocarpic Beit Alpha type cucumber.

Disease Tolerance: PM/Powdery mildew Resistant, Sc/Scab Resistant

**PME/Powdery Mildew Intermediate Resistance** 

Comments: Cucumber GVS 608 F1 Hybrid is a Parthenocarpic female

(gynoecious) hybrid of the Beit Alpha family. It is most suitable for planting in plastic houses, net houses or low

tunnels. It has good taste, texture and flavor.