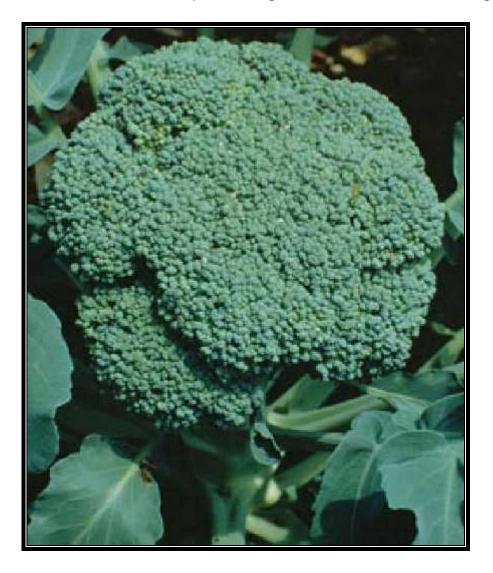

Broccoli Premium Crop F1 Hybrid.

- Origin: Parentage: F1 hybrid. Characteristics: Stable and vigorous growth, medium plant size, early maturity, dome head shape, medium bead size. Resistance: some heat tolerance. Similar: Southern Comet F1.
- Description: Plants are slightly erect and a wonderful green in color. Mature heads have a dark green color. The heads are medium beaded, and semi-dome in shape achieving 800-1000 grams in size.
- Maturity: 75 days (50 from transplant)
- Comments: Broccoli Premium Crop hybrid is suitable for fresh market and processing and is excellent for freezing.