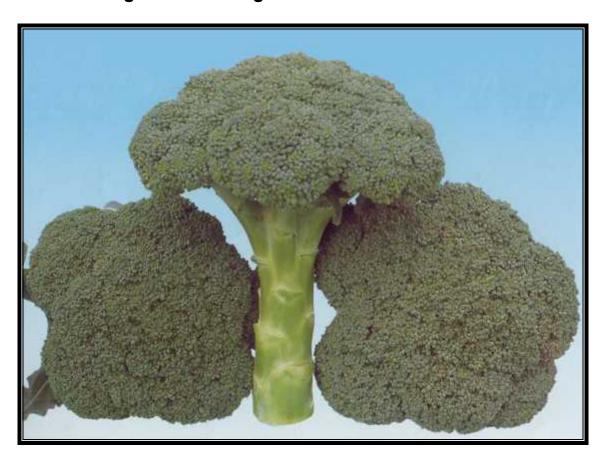

## **Broccoli GVS 649 F1**

Plants are slightly erect and a wonderful green in color. Mature heads have a dark green color. The heads are medium beaded, **Description:** 

and semi-dome in shape achieving 800-1000 grams in size.

75 days (50 from transplant) **Maturity:** 

Comments: GVS 649 Plant is tolerant to Heat and Mildews, the head is

suitable for fresh market and processing and is excellent for

refrigerator freezing.