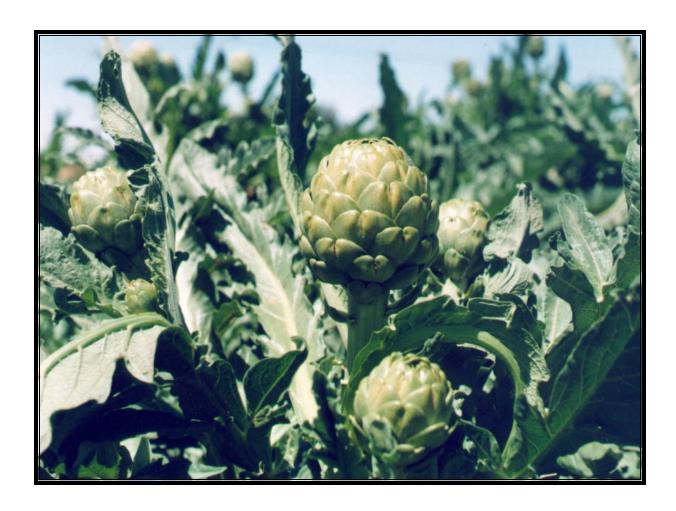

## **Artichoke Emerald Pro F1**

<u>Description</u>: Plants can grow up to 5 feet in the first year. Commercial quality mature heads are spineless and deep green in color. The heads are globe in shape achieving large size and wonderful quality; the artichoke hearts are deep and large.

## **Maturity**: 6 - 7 Months

Comments: Emerald Pro F1 is suitable for Fresh market and Home gardens. The Main Choke size "Caliber" are Jumbo to extra large 10 – 12 cm in width and 13 – 15 cm in depth, the second choke set size is Large to extra large 9 –11 cm in width and 11 –13 cm in depth, the final set is Medium to large 8 –10 cm in width and 10 –11 cm in depth, under good production condition an Artichoke plant can produce around 24 – 32 chokes per plant.