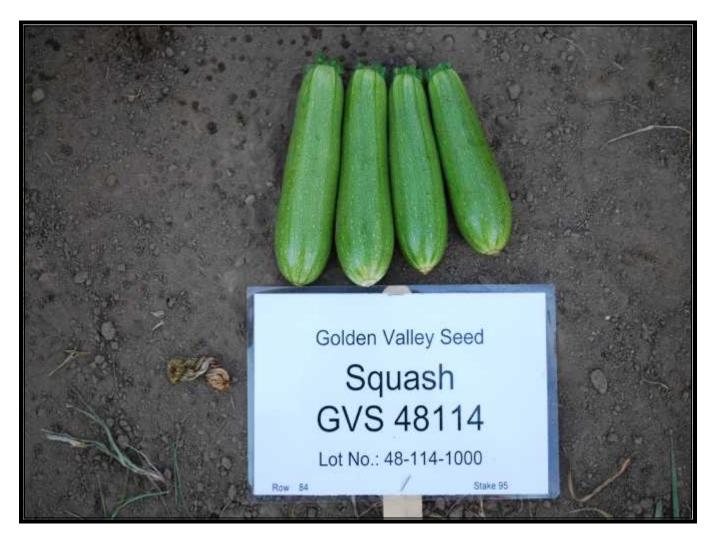

## Squash GVS 48114 F<sub>1</sub> Hybrid

Description: Plant is mid-size, upright bush with cut leaves having

distinct silver markings. Fruits are cylindrical in shape a longer version of the Lebanese Vegetable Marrow type

hybrid. Yields are high and very concentrated.

Disease: Tolerance WMV, ZYMV, PMR, DMR.

Picking: Approximately 45 days to maturity -- long picking

periods.

Comments: GVS 48114 VR is similar in shape to Topkapi,

Iskandarani, and Queen with coloring similar to Anita/ Clarita. It is good for both tunnel and open field production. It is suitable for markets in the

Mediterranean and Middle East areas.