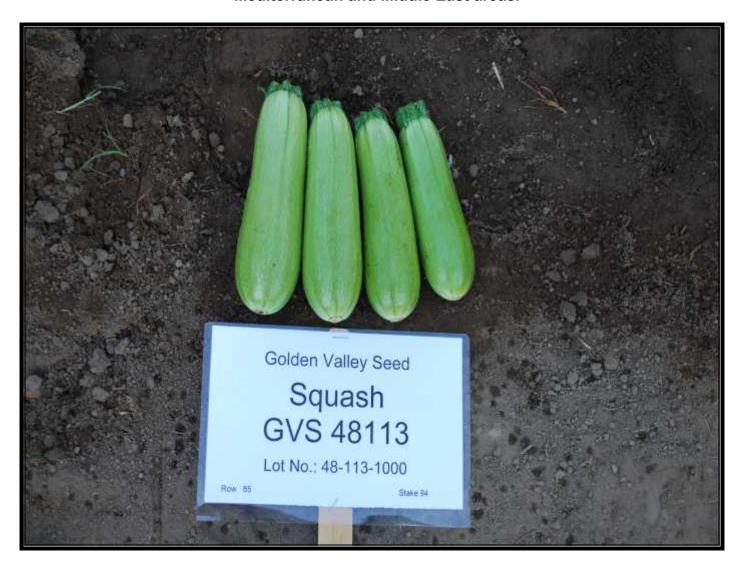

## Squash GVS 48113 F<sub>1</sub> Hybrid

Description: Plant is mid-size, upright bush with cut leaves having

distinct silver markings. Fruits are cylindrical in shape a longer version of the Lebanese Vegetable Marrow type

hybrid. Yields are high and very concentrated.

Disease: Tolerance WMV, ZYMV, PMR, DMR.

Picking: Approximately 45 days to maturity -- long picking

periods.

Comments: GVS 48113 VR is similar in shape to Topkapi,

Iskandarani, and Queen with coloring similar to Anita/ Clarita. It is good for both tunnel and open field production. It is suitable for markets in the

Mediterranean and Middle East areas.